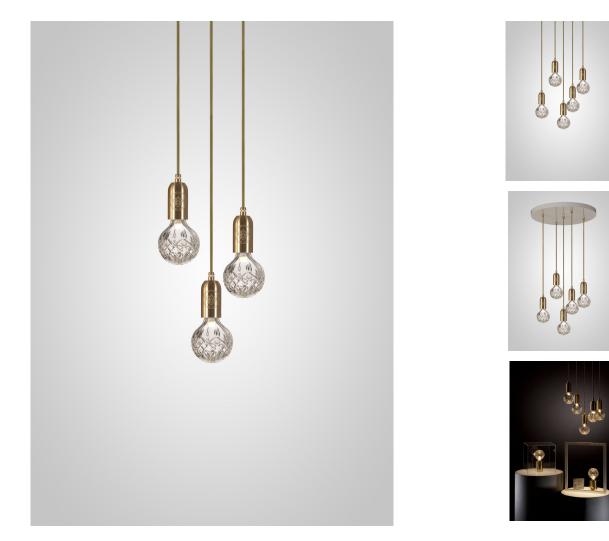

#### DESCRIPTION

twentieth

The Clear Crystal Bulb Chandelier features five Clear Crystal Bulbs suspended at set lengths from a satin white ceiling plate and creates a dramatic cluster that is simple to install.

Taking inspiration from the delicate craftsmanship of crystal cutting, Crystal Bulb combines industrial influences with decorative qualities, transforming the everyday light bulb into a beautiful ornamental light fitting. Each lead Crystal Bulb is handcrafted using traditional techniques and hand cut with a classic crystal pattern inspired by those found on traditional whiskey glasses and decanters.

#### ADDITIONAL INFORMATION

DIMENSIONS: 3 or 5 x H 18cm x Dia 9cm / H 7.125 in x Dia 3.5 in

MATERIALS: Lead crystal, brushed brass/polished chrome, steel

CABLE: 3 or 5 x 300cm / 118.125 in, adjustable cable, gold/silver twisted fabric outer

BULB: 3 or 5 x 2w LED, 200lm, 2700k warm white (bulbs supplied)

VOLTAGE: 220-240v or 110-130v