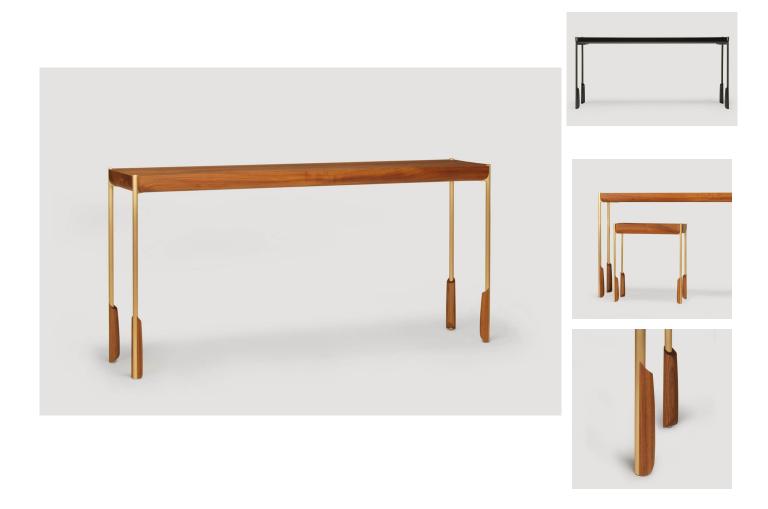

#### **DESCRIPTION**

Altai collection consoles are offered in 6 standard models, with heights of 28 or 36 and widths of 48, 60, or 72. Features include a solid 2.5" thick timber top with reverse bullnose edge profile and Altai's signature leg design in metal and carved timber. This product is suitable for use in residential or design-driven contract environments. Please contact skram for custom size, material, and configuration options.

### **FINISHES**

Timber: White Ash Natural, White Ash Grey, White Ash Ebonized, White Ash Whitewashed, Walnut Natural

Natural Metal: Gunmetal Steel, Brushed Stainless Steel, Dark Rubbed Bronze, Natural Bronze Matte Opaque Metal: Charcoal, Black, White, or Custom

#### **DIMENSIONS**

A10 | 48" W x 14" x 28" H

A11 | 48" W x 14" D x 32" H

A12 | 60" W x 14" D x 28" H

A13 | 60" W x 14" D x 32" H

A14 | 72" W x 14" D x 28" H

A15 | 72" W x 14" D x 32" H

Please contact sales@twentieth.net for pricing on Brushed Stainless Steel and Rubbed Bronze finishes