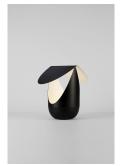

## DESCRIPTION

A compact spinoff on the original series, Karl Zahn's Bounce Table Lamp combines a folded aluminum shade and an independently-positioned light source. One side of the shade is white to reflect illumination while the other has a decorative wood veneer finish.

## ADDITIONAL INFORMATION

MATERIALS: Aluminum, Wood Veneer

FINISHES: White Oak Shade/Brushed Brass, Ebonzied White Oak Shade/Black

twentieth

sales@twentieth.net

DIMENSIONS: H 17in/44cm x W 22.5in/57cm x D 13in/33cm