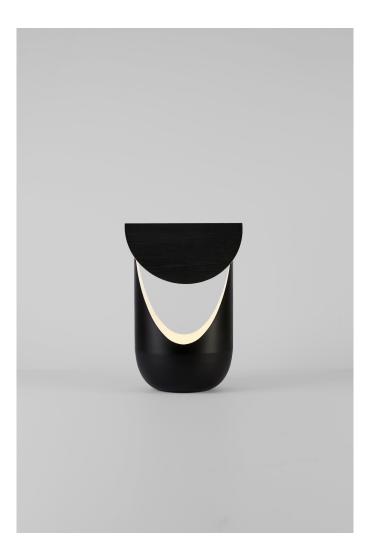

## DESCRIPTION

A compact spinoff on the original series, Karl Zahn's Bounce Table Lamp combines a folded aluminum shade and an independently-positioned light source. One side of the shade is white to reflect illumination while the other has a decorative wood veneer finish.

## ADDITIONAL INFORMATION

MATERIALS: Aluminum, Wood Veneer

FINISHES: White Oak Shade/Brushed Brass, Ebonzied White Oak Shade/Black

twentieth

sales@twentieth.net

DIMENSIONS: H 17in/44cm x W 22.5in/57cm x D 13in/33cm