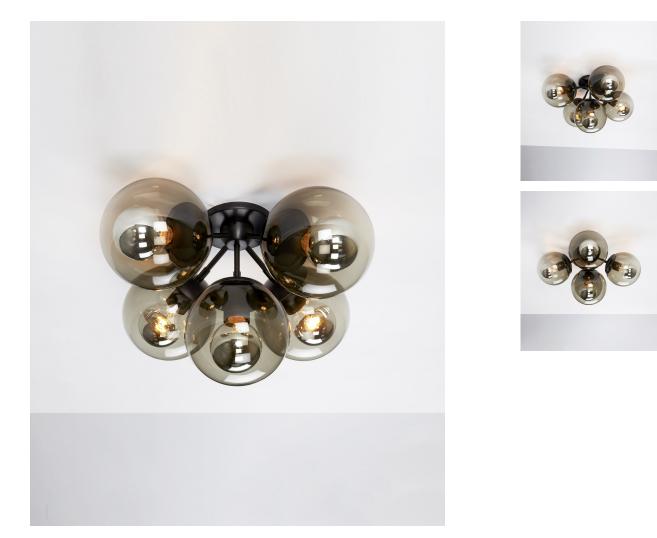

## Modo Ceiling Mount ? 5 Globes

Jason Miller

## DESCRIPTION

The Modo series was inspired by the kinds of ready-made, off-the-shelf parts that can be found at inexpensive lighting stores. Unlike those, however, Modo is painstakingly engineered and custom CNC-milled from solid aluminum. The spoke-and-hub system allows for dozens of configurations, making Modo as versatile as it is beautiful.

## ADDITIONAL INFORMATION

MATERIALS: Machined aluminum, glass

FINISHES: Black, bronze, polished nickel, brushed brass

GLASS: Smoke, clear, cream

DIMENSIONS: L 16in/41cm x W 16in/41cm x H 12in/30cm

WEIGHT: 7lb/3.2kg or 9.5lb/4.3kg (with cream globes)

LAMPING: 120V/240V - E26/E27 Socket - 5 x 25 Watt half-silver G25 or 5 x 40 Watt A19 (with cream globes) - 125 Watts or 200 Watts (cream) - 2300K (smoke), 2500K (clear), 2200K (cream)

CANOPY: 5-inch round in matching metal finish