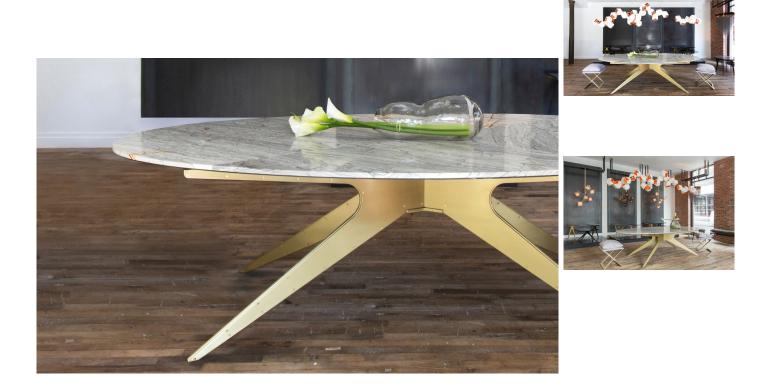

## **Dean Dining Table**

Gabriel Scott

## DESCRIPTION

Inspired by silhouettes of mid-century modern design, the DEAN Dining table feature various marble top options supported by its bold and sculptural base below. Light and elegant in appearance, the stylish x-base is available in black steel with brass hardware, all brass, or all copper options. Custom sizes available. All Gabriel Scott pieces are handmade in Canada.

## ADDITIONAL INFORMATION

FINISHES: Blackened Steel (black), Satin Brass (brass), Satin Nickel (nickel), Satin Copper (copper) MARBLE: Grigio Carnico (black), Grigio Billiemi (brown), Onda Argento (silver), Stattuario (white) Marble is not sealed.

HARDWARE: Blackened Steel (black), Satin Brass (brass), Satin Nickel (nickel), Satin Copper (copper)

DIMENSIONS: 54" x 108" x 30" H Marble Top: 3/4"

SPEC SHEET PRODUCT CARE GUIDE