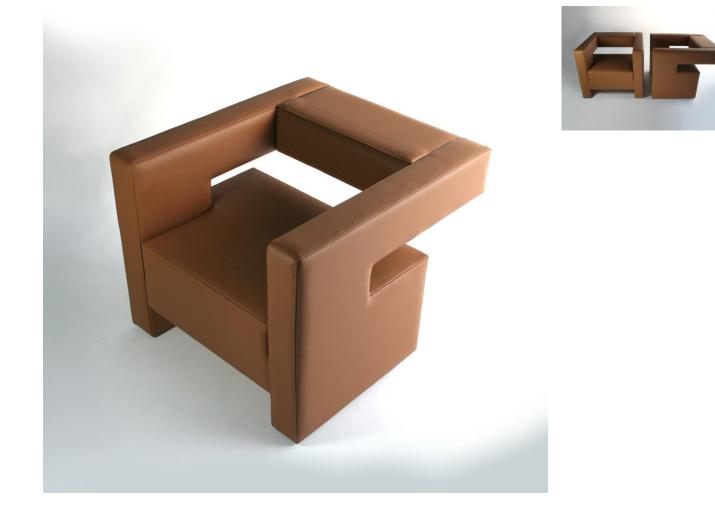

### DESCRIPTION

The cantilevered houses that pepper Reza's neighborhood in the Hollywood Hills are the inspiration for the BB series that is comprised of a chair, loveseat and sofa. These houses jet out from the hills and seem magically suspended over the Los Angeles landscape. Like the architecture, the BBC2 plays with balance, structure, and functionality. The one foot overhang creates a unique harmony with the base and serves as a backrest.

### ADDITIONAL INFORMATION

MATERIALS Wood construction with upholstered body

DIMENSIONS W 32" x D 33" x H 25"