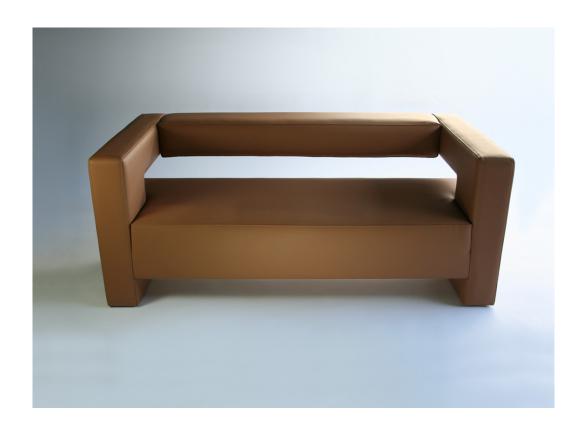

## **DESCRIPTION**

The cantilevered houses that pepper Reza's neighborhood in the Hollywood Hills are the inspiration for the BB series that is comprised of a chair, loveseat and sofa. These houses jut out from the hills and seem magically suspended over the Los Angeles landscape. Like the architecture, the BBC2, BBL, and BBXL play with balance, structure, and functionality. The one foot overhang creates a unique harmony with the base and can serve as a backrest, armrest or a ledge for drinks.

ADDITIONAL INFORMATION

**MATERIALS** 

Wood construction with upholstered body

**DIMENSIONS** 

W 94" x Ø 33" x H 25"

**UPHOLSTERY** 

May be sourced COM (11 yard requirement) or COL (198 sq ft). Pricing is COM; please inquire for suggested fabrics and add \$150 for leather or suede.