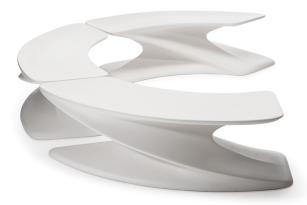

## DESCRIPTION

'Drift-In Drift-Out is a natural evolution of the Drift bench. I wanted to use the same conceptual language of the piece of found driftwood on these much smaller scale, versatile, modular pieces.' Amanda Levete.

Easily moved about, these smaller curved two-seater benches can be used singularly or positioned together in numerous configurations.