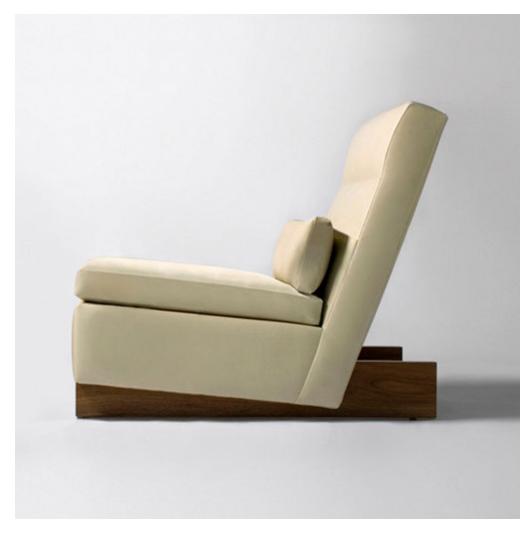

## **Trax Chair**

Phase Design

#### **DESCRIPTION**

The Trax Lounge dramatic profile makes it an instant head turner. Its bold solid wood beam legs provide a sense of balance and luxurious precision. In addition, the angled back, lumbar support system, and head rest create a truly relaxing environment. The cushions are constructed of low density memory foam which mold themselves to the shape of the body for maximum comfort.

### **MATERIALS**

Solid wood legs with upholstered body, available in walnut, white oak, and ebonized oak.

### **DIMENSIONS**

W 26" x D 39" x H 37"