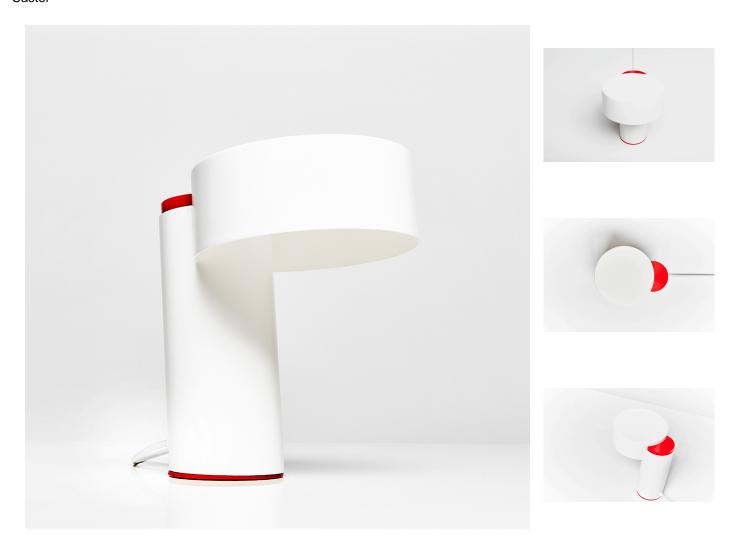

## **DESCRIPTION**

Big Switch is a table light that makes what is often a hidden element into its defining feature. Its crescentshaped button with a ridged surface clicks down to activate. The switch and base are cast in red, yellow, blue, or black polyurethane like you would find in a skateboard wheel.