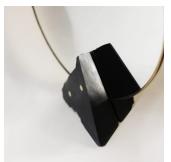

## **DESCRIPTION**

The Balance mirrors are created from natural stones. The shape of each stone is formed the way rocks naturally fracture and break along their veins and fissures. By preserving the stone off-cuts from quarries in its raw form, and then fusing them with opposing, highly polished glass surfaces, the resulting pieces poetically and provocatively position itself on a line between design and art. Therefore each mirror will always be entirely unique. Katharina sources the rocks from all over the world, she keeps a large collection of stones at her studio in East London.

## ADDITIONAL INFORMATION

MATERIALS: Stone, Brass, Leather, Glass

DIMENSIONS: 16" x 14" x 5"

Please contact us to inquire about stone availability