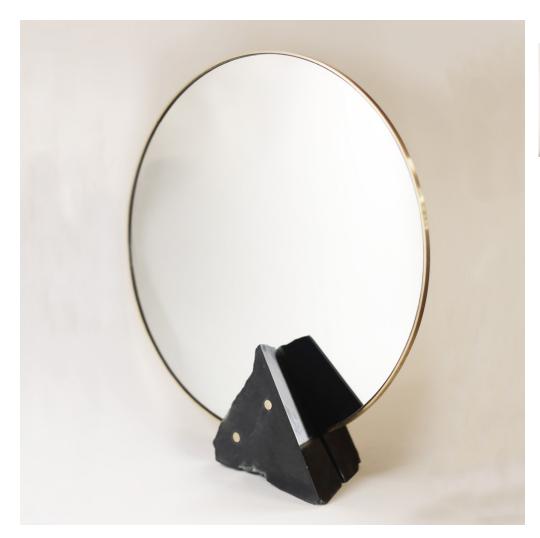

## **Balance Mirror Black Diamond B**

Katharina Eisenkoeck

## **DESCRIPTION**

The Balance mirrors are created from natural stones. The shape of each stone is formed the way rocks naturally fracture and break along their veins and fissures. By preserving the stone off-cuts from quarries in its raw form, and then fusing them with opposing, highly polished glass surfaces, the resulting pieces poetically and provocatively position itself on a line between design and art. Therefore each mirror will always be entirely unique. Katharina sources the rocks from all over the world, she keeps a large collection of stones at her studio in East London.

## ADDITIONAL INFORMATION

MATERIALS: Stone, Brass, Leather, Glass

DIMENSIONS: 16" x 14" x 5"

Please contact us to inquire about stone availability