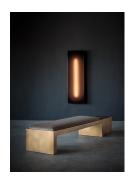

# **Aubergine Grey Lumalight**

Daniele Albright

#### DESCRIPTION

Influenced by the Los Angeles based Light and Space art movement, Lumalights combine color saturation and illumination to produce atmospheric installations. Various opacities and transparencies of material, light and color are layered to create visual resonance. Compositions can range from subtle and fluid monochromatic gradients to strikingly vivid and vibrant interactions of pure color.

## ADDITIONAL INFORMATION

CUSTOM MADE TO ORDER

MATERIALS

Hand-Formed Acrylic, Dimmable LED Light

FINISH 50 Colors Available Shown: Aubergine Grey

DIMENSIONS Custom Sizes and Configurations Depth is always 5" Shown: 60" H x 18" W x 5" D (152.4 x 45.7 x 12.7 cm)