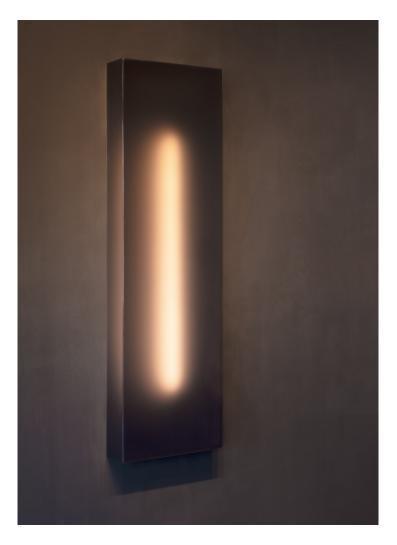

# **Aubergine Grey Lumalight**

Daniele Albright

#### DESCRIPTION

Influenced by the Los Angeles based Light and Space art movement, Lumalights combine color saturation and illumination to produce atmospheric installations. Various opacities and transparencies of material, light and color are layered to create visual resonance. Compositions can range from subtle and fluid monochromatic gradients to strikingly vivid and vibrant interactions of pure color.

## ADDITIONAL INFORMATION

CUSTOM MADE TO ORDER

MATERIALS

Hand-Formed Acrylic, Dimmable LED Light

FINISH 50 Colors Available Shown: Aubergine Grey

DIMENSIONS Custom Sizes and Configurations Depth is always 5" Shown: 60" H x 18" W x 5" D (152.4 x 45.7 x 12.7 cm)