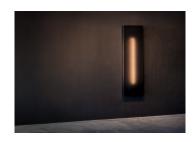

# **Aubergine Grey Lumalight**

Daniele Albright

#### DESCRIPTION

Influenced by the Los Angeles based Light and Space art movement, Lumalights combine color saturation and illumination to produce atmospheric installations. Various opacities and transparencies of material, light and color are layered to create visual resonance. Compositions can range from subtle and fluid monochromatic gradients to strikingly vivid and vibrant interactions of pure color.

## ADDITIONAL INFORMATION

CUSTOM MADE TO ORDER

MATERIALS

Hand-Formed Acrylic, Dimmable LED Light

FINISH 50 Colors Available Shown: Aubergine Grey

DIMENSIONS Custom Sizes and Configurations Depth is always 5" Shown: 60" H x 18" W x 5" D (152.4 x 45.7 x 12.7 cm)