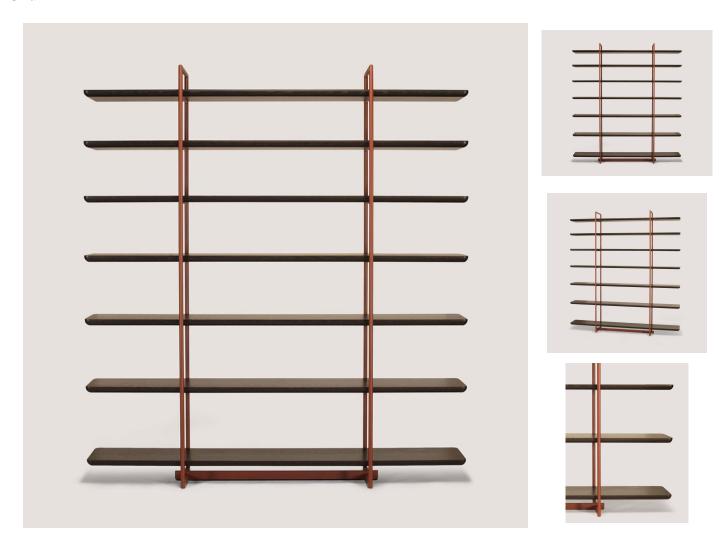

#### **DESCRIPTION**

The altai collection shelving unit is skram's newest open storage option. Intended for use as a freestanding shelving unit or room divider, the product is constructed of solid timber for the shelves and steel for the uprights. Standard skram timber and metal finishes may be specified from the options below. Custom sizing and finish options are also available. Residential or contract use.

**DIMENSIONS** 

A49 | 88" W x 16" x 26" H A50 | 88" W x 16" D x 96" H

Please contact sales@twentieth.net for pricing on Brushed Stainless Steel and Rubbed Bronze finishes

SPEC SHEET