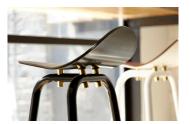

#### **DESCRIPTION**

The Biker Stool is available at both chair and bar heights, in either a black or white powder-coated finish. The geometry of the stool's seat is based on a motorcycle seat. It is leather-lined and joined to a tubular steel base by means of custom machined brass "bungs."