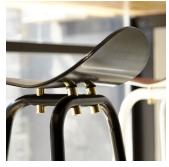

#### **DESCRIPTION**

The Biker Stool is available at both chair and bar heights, in either a black or white powder-coated finish. The geometry of the stool's seat is based on a motorcycle seat. It is leather-lined and joined to a tubular steel base by means of custom machined brass "bungs."