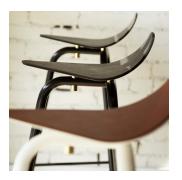

#### **DESCRIPTION**

The Biker Stool is available at both chair and bar heights, in either a black or white powder-coated finish. The geometry of the stool's seat is based on a motorcycle seat. It is leather-lined and joined to a tubular steel base by means of custom machined brass "bungs."

# **DIMENSIONS**

BKS-S (Stool Height): 13" x 11" 18" H (33 x 28 x 46 cm H)
BKS-C (Counter Height): 13" x 16" x 24" H (33 x 41 x 61 cm H)
BKS-B (Bar Height): 13" x 16" x 28" H (33 x 41 x 71 cm H)