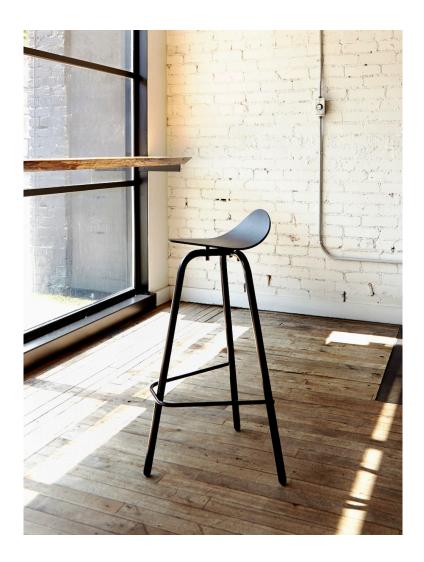

#### **DESCRIPTION**

The Biker Stool is available at both chair and bar heights, in either a black or white powder-coated finish. The geometry of the stool's seat is based on a motorcycle seat. It is leather-lined and joined to a tubular steel base by means of custom machined brass "bungs."