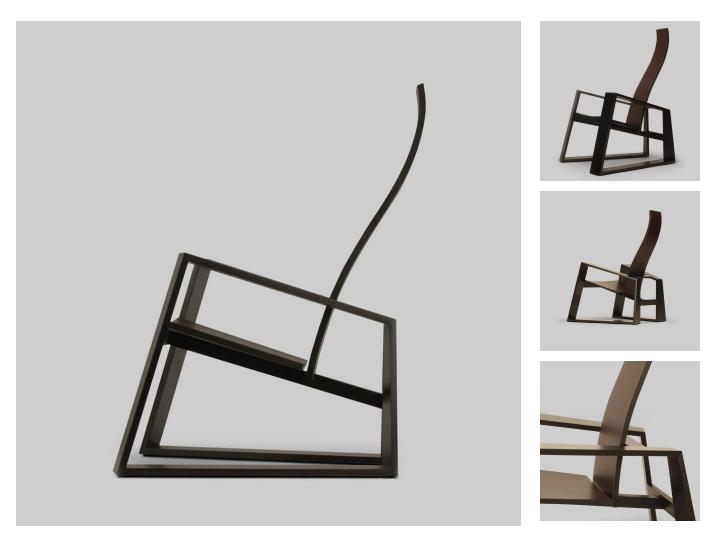

# Fade Lounger

Skram

#### DESCRIPTION

The fade is a limited edition lounge chair. Standard configuration is with a solid timber frame with seat and back in bent laminated timber to match. This item may also be specified with outer laminations of seat and back (both sides) in heavyweight saddle leather. Residential or contract use.

#### FINISHES

Timber: White Ash Natural, White Ash Grey, White Ash Ebonized, White Ash Whitewashed, Walnut Natural

#### LEATHER

Character Grade: Black, Chestnut, Tan Architectural Grade: Brown, Cream, Medium Grey, Smoke, Warm Beige

DIMENSIONS FED | 36" W x 32" D x 46" H - 17.5" SH