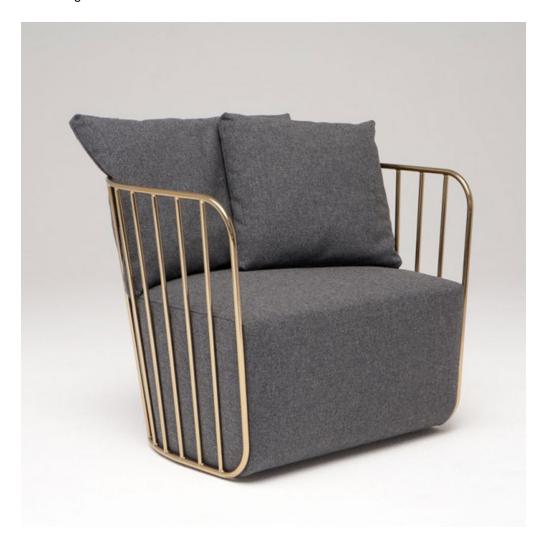

#### **DESCRIPTION**

The Bride's Veil Lounge Chair and Love's unique language is meant as a graceful alternative to the archetypal upholstered armchair. The strikingly elegant metal base is available in smoked brass, polished chrome, burnt copper, or powder coat finishes, and encloses a fully upholstered seat and loose down back pillow for added comfort. At every angle, these chairs and loveseats offer a visual treat.

## **SPECIFICATIONS**

Solid steel bar available in a smoked brass, polished chrome, burnt copper, or powder coat finish with

upholstery and pillows. Powder coat finishes are available in custom colors. May be specified with or without swivel base. Upholstery may be sourced COM, COL, or suggested fabrics and leather. (COM requirements = 3.5 yards).