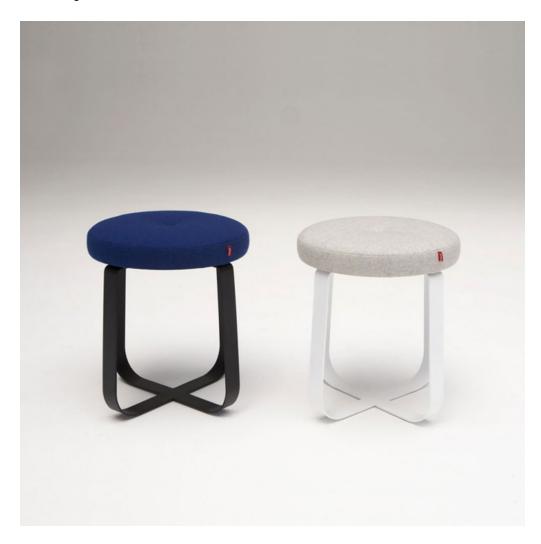

# **Primi Low Stool - Upholstered Top**

Phase Design

#### **DESCRIPTION**

Primi low stools are a simple yet purposeful seating solution offering a wide variety of tops, including CNC carved walnut or white ash, or fully upholstered tops for greater comfort.

### ADDITIONAL INFORMATION

DIMENSIONS Ø 19" x H 18"

**FINISH** 

Polished chrome or powder coat finish with upholstered top. Powder coat finishes are available in custom

colors.

## UPHOLSTERY

May be sourced COM (1 yard requirement) or COL (18 sq ft). Pricing is COM; please inquire for suggested fabrics and add \$15 for leather or suede.

SPEC SHEET