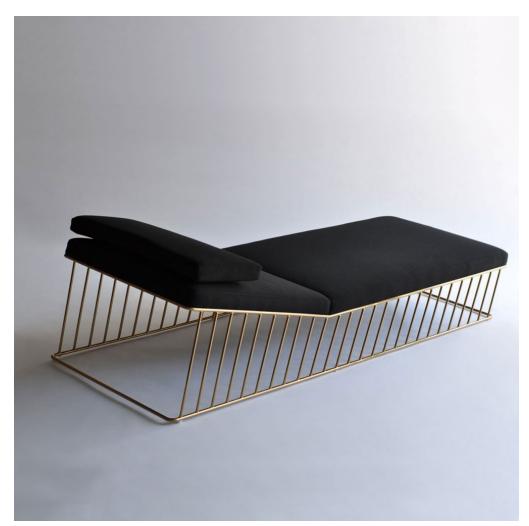

# Wired Italic Chaise - Indoor

Phase Design

#### **DESCRIPTION**

The Wired Italic Chaise takes its cues from the Wired Family yet the spokes are all angled forward- thus the name Italic. This juxtaposition between the forward leaning spokes and angled back create a unique and dynamic dialogue between the forms. Available for indoor or outdoor use.

#### **FINISH**

Polished chrome or powder coat finish with upholstered top. Powder coat finishes are available in custom colors.

### **UPHOLSTERY**

May be sourced COM (6 yard requirement) or COL (108 sq ft). Pricing is COM; please inquire for suggested fabrics and add \$75 for leather or suede.

**DIMENSIONS** 

W 28 1/2" x D 80" x H 19"