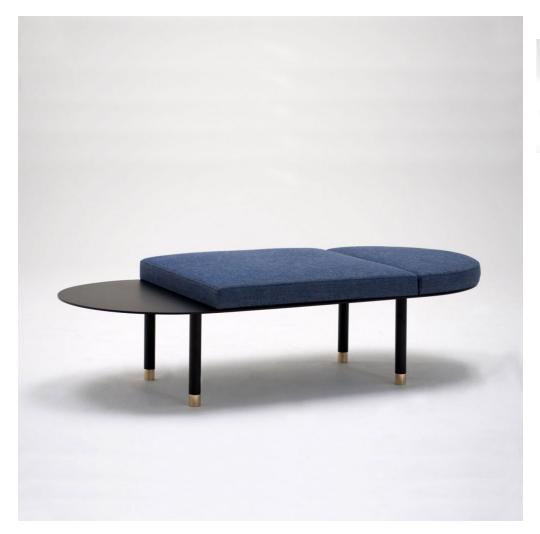

## Pill Bench

Phase Design

#### **DESCRIPTION**

A fresh take on the classic bench. Three separate upholstered pieces attach to a solid steel base with solid brass feet. The bench can be ordered with two upholstered pieces, with exposed metal becoming a side table.

### ADDITIONAL INFORMATION

MATERIALS Steel base, solid brass tips

DIMENSIONS W 59" D 28" H 15"

#### **FINISH**

Flat black, flat white, flat gray

#### **UPHOLSTERY**

May be sourced COM (2.5 yard requirement for 2 piece, 3.5 for 3 piece) or COL (45 sq ft for 2 piece, 63 sq ft for 3 piece). Pricing is COM; please inquire for suggested fabrics and add \$45 for leather or suede on 2 piece, \$75 on 3 piece.