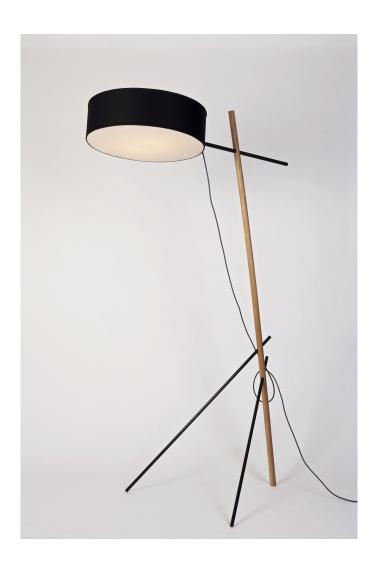

## **Excel Floor Lamp**

Roll & Hill

## **DESCRIPTION**

Spare and economical in form, Excel is a family of fixtures made from simple, elegant structures with illuminated shades. Inspired by the colorful lines and charts of the software program by the same name, the full Excel family includes the table lamp, wall sconce, floor lamp and chandelier.

## ADDITIONAL INFORMATION

MATERIALS: Oak, Steel, Aluminum, Fabric

FINISHES: Black/Oak, White/Oak

DIMENSIONS: H 86in/218cm x W 51in/129cm x D 33in/83cm

WEIGHT: 14lb/6.3kg

LAMPING:

Socket: E26

Bulb: 2 x 60-watt A19 incandescent

Wattage: 120 Watts

Lumens: (black/red) 340 Lumens,

(white) 560 Lumens

Color Temperature: 2700 Kelvin

Dimming: Triac or ELV

SHADE DIAMETER: 24in/61cm

CORD: 7 foot/213 cm with integrated foot switch

SPEC SHEETS INSTALL GUIDES