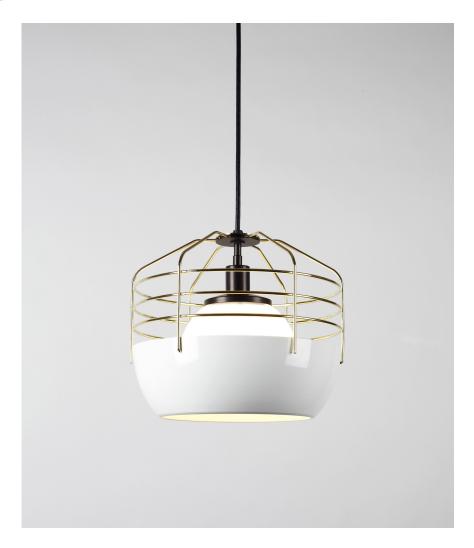

## **DESCRIPTION**

Bluff City merges a traditional pendant shade and a wire cage into an industrially inspired but refined pendant. A variety of finish combinations gives the light a vaguely postmodern feel that echoes the Memphis movement. However, the Tennessee town, known as Bluff City, was the inspiration for the series.

## ADDITIONAL INFORMATION

MATERIALS: Powder-coated and plated steel

FINISHES: Blue/Nickel, Mint/Red, White/Black, White/Brass

DIMENSIONS: Dia 14in/36cm x H 13in/32cm

WEIGHT: 4lb/1.8kg

LAMPING: Universal Voltage