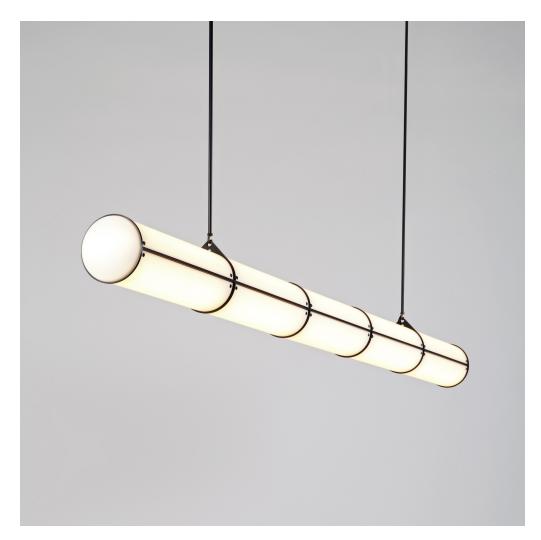

## **Endless Straight - 5 Units**

Jason Miller

## DESCRIPTION

Jason Miller's Endless collection takes its inspiration from 1970s Super-graphics. After the reductionist intentions of modernism faded, some architects began to use large-scale graphic elements to define space. Graphic design became architecture; Endless was designed in the same spirit. Cylindrical sections and corner units allow Endless to be custom-configured as an architectural element.

## ADDITIONAL INFORMATION

MATERIALS Aluminum, Acrylic FINISHES Black, Bronze, Polished Nickel, Brushed Brass

DIMENSIONS 6in/15cm x L 92in/234cm

WEIGHT 33lb/15kg

LAMPING Integrated LED Wattage: 180 Watts Lumens: 5400 Lumens Color Temperature: 2700 Kelvin Life Hours: 50,000 hours Dimming: ELV