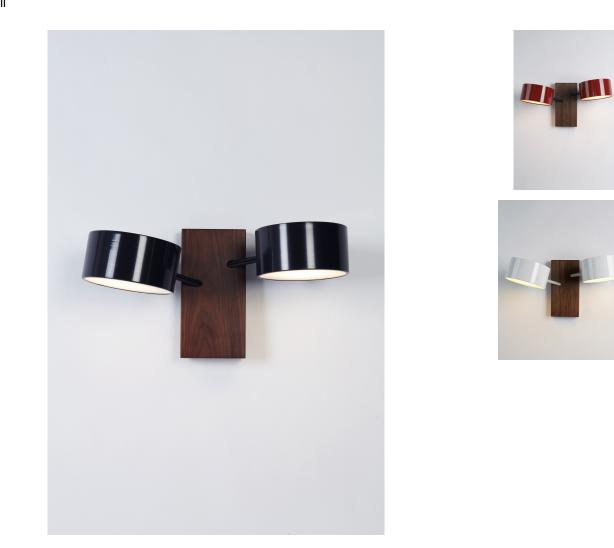

## **Excel Double Sconce**

Roll & Hill

## DESCRIPTION

Spare and economical in form, Excel is a family of fixtures made from simple, elegant structures with illuminated shades. Inspired by the colorful lines and charts of the software program by the same name, the full Excel family includes the table lamp, wall sconce, floor lamp, and chandelier.

## ADDITIONAL INFORMATION

MATERIALS: Walnut, steel

FINISHES: Black/Walnut, White/Walnut, Red/Walnut

twentieth

sales@twentieth.net

DIMENSIONS: H 12.5in/32cm x W 24in/60cm x D 11in/28cm

WEIGHT: 9lb/4kg

LAMPING:

Socket: E26 Bulb: 2 x 60-watt A19 incandescent Wattage: 120 Watts Lumens: (black/red) 340 Lumens, (white) 560 Lumens Color Temperature: 2700 Kelvin Dimming: Triac or ELV

BACKPLATE: 12 x 16-inch rectangle in walnut