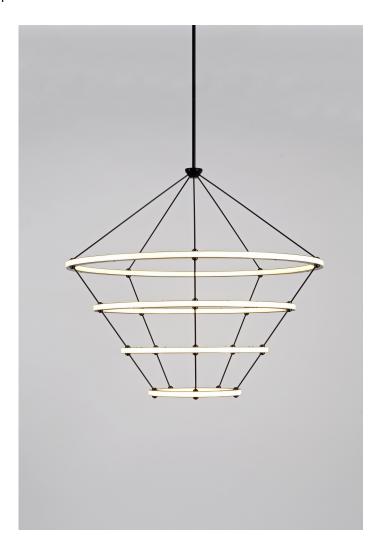

## Halo Chandelier - 4 Rings

Paul Loebach

## DESCRIPTION

Paul Loebach envisioned the Halo series as a graceful exercise in the use of energy-efficient LED technology. The collection, which includes a range of ceiling and wall lights, is distinguished by its use of cascading rings and bars of light.

## ADDITIONAL INFORMATION

MATERIALS: Steel, Acrylic

FINISHES: Blackened Steel, Oil-rubbed Bronze, Polished Nickel, Brushed Brass

twentieth

sales@twentieth.net

DIMENSIONS: Dia 47in/120cm x H 42in/106cm

WEIGHT: 42lb/19kg

LAMPING:

Integrated LED Wattage: 110 Watts Lumens: 5300 Lumens Color Temperature: 2700 K, 90+ CRI Life Hours: 50,000 Dimming: TRIAC, ELV or 0-10V

SUSPENSION: 3/4-inch steel stem in matching metal finish. 35-inch length included with the lamp. 96inch length available for an additional cost. Stem length can be adjusted on site.

CANOPY: 10-inch round in matching metal finish

CERTIFICATIONS: UL, CUL (120V), CE, CB (240V)