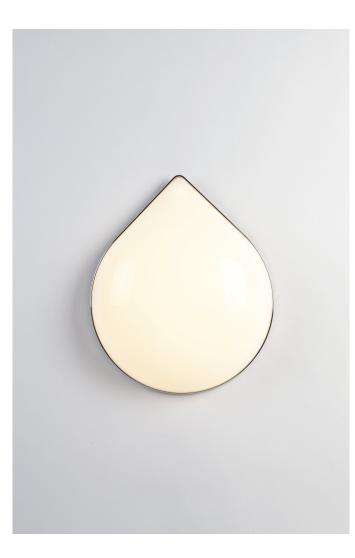

## **Odds & Ends Teardrop**

Jason Miller

## DESCRIPTION

Odds & Ends is a series of wall lights designed in three basic shapes: Teardrop, Rainbow, and Aquafresh, so named because it resembles a dab of toothpaste. The series, which is illuminated by LEDs, can be installed in multiples to create large installations of varying designs.

## ADDITIONAL INFORMATION

MATERIALS: Acrylic, Steel

FINISHES: Polished Brass, Polished Nickel

twentieth

sales@twentieth.net

www.twentieth.net

DIMENSIONS: L 16in/41cm x W 13.5in/33cm x H 5in/13cm

WEIGHT: 2lb/1kg