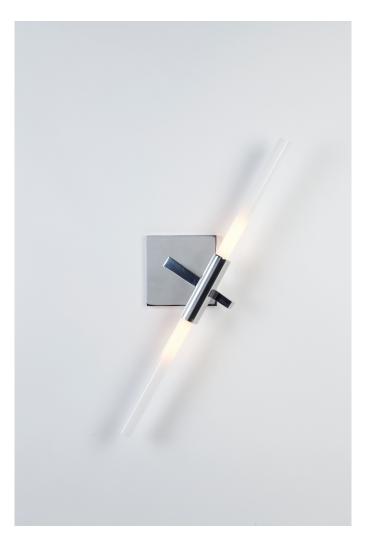

## DESCRIPTION

Agnes is a modular metal structure composed of anodized aluminum hardware and white glass shades. Articulating joints allow the bulbs to orient in various ways, ranging anywhere from orderly to chaotic.

Designed by Lindsey Adelman for Roll & Hill.

## ADDITIONAL INFORMATION

MATERIALS: machined aluminum, glass

FINISHES: Black, Bronze, Polished Nickel, Brushed Brass

sales@twentieth.net

GLASS: white tube

DIMENSIONS: H 24in/61cm W 15in/38cm D 4in/11cm - MAX 50 Watts

WEIGHT: 5lb / 3kg

SHADES: Flat or Angled

LAMPING:

120V - Frosted tube bulb - E17 Socket - 25 Watts

120V/240V - T4 Halogen - G9 Socket - 20 Watts

120V/240V - T6 LED - G9 Socket - 3 Watts

SUSPENSION: Ships with 35" stem. Please inquire about custom stem.

CANOPY: 5" round canopy with hang straight