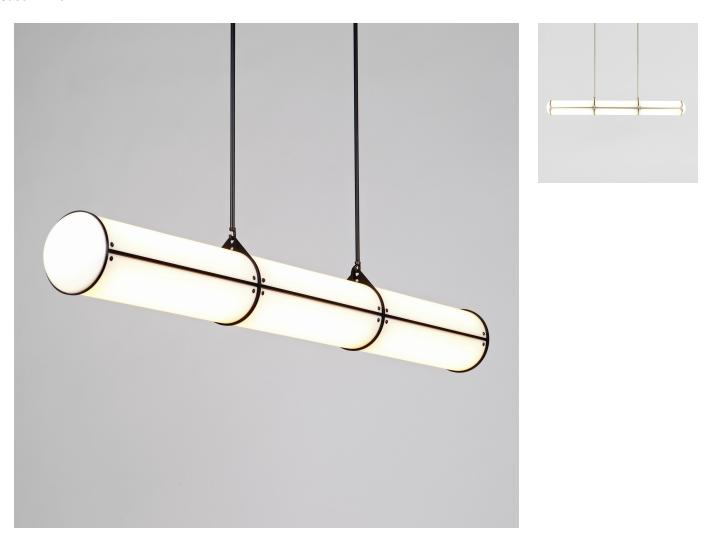

## **DESCRIPTION**

Jason Miller's Endless collection takes its inspiration from 1970s Super-graphics. After the reductionist intentions of modernism faded, some architects began to use large-scale graphic elements to define space. Graphic design became architecture; Endless was designed in the same spirit. Cylindrical sections and corner units allow Endless to be custom-configured as an architectural element.

## ADDITIONAL INFORMATION

MATERIALS: Aluminum, Acrylic

FINISHES: Black, Bronze, Polished Nickel, Brushed Brass

DIMENSIONS: L 58in/148cm x W 6in/16cm x H 7.5in/19cm

WEIGHT: 20lb/9kg

LAMPING:

Integrated LED
Wattage: 110 Watts
Lumens: 3300 Lumens

Color Temperature: 2700 Kelvin

Life Hours: 50,000 hours

Dimming: ELV

SUSPENSION: 3/8 - Inch Aluminum Stem.

CANOPY: 2 x 5-inch canopy in matching metal finish

CERTIFICATIONS: UL, cUL (120V)