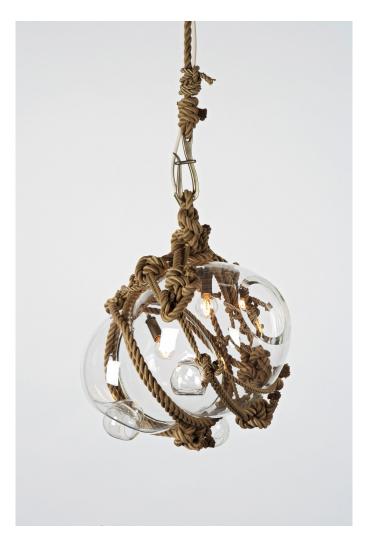

#### **DESCRIPTION**

Drawing from the traditions of Japanese packaging, buoys, and shibari, the Knotty Bubbles collection combines hand-blown glass "bubbles" and "barnacles," which are bound together with a knotted rope. Designed by Lindsey Adelman for Roll & Hill.

#### ADDITIONAL INFORMATION

MATERIALS: Rope, Glass, Marine Hardware

FINISH: Vintage Brass

GLASS: Clear, Opal

ROPE: Natural, Khaki

DIMENSIONS: Appx. Dia 17in/43cm x H 27in/69cm

NOTE: Minimum 33in overall height, drop length made to order