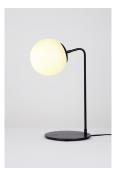

## ADDITIONAL INFORMATION

MATERIALS: Machined aluminum, glass

FINISHES: Black, Bronze, Polished Nickel, Brushed Brass

GLASS: Smoke, Clear, Cream

BASE: 8.25-inch round in matching metal finish.

CORD: 7 feet/213 cm with integrated dimmer switch

DIMENSIONS: H 17in/43cm x W 11in/28cm x D 8.5in/21cm

WEIGHT: 5.2lb/2.4kg

LAMPING:

Integrated LED Wattage: 10 Watts

Lumens: 150 Lumens (smoke), 350 Lumens (clear), 200 Lumens (cream) Color Temperature: 2700 Kelvin