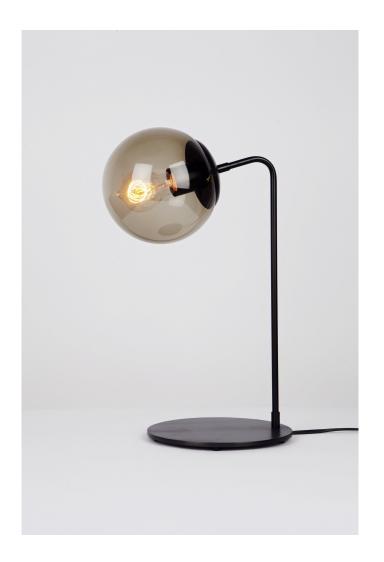

## **DESCRIPTION**

The Modo series was inspired by the kinds of ready-made, off-the-shelf parts that can be found at inexpensive lighting stores. Unlike those, however, Modo is painstakingly engineered and custom CNC-milled from solid aluminum. The spoke-and-hub system allows for dozens of configurations, making Modo as versatile as it is beautiful.

## ADDITIONAL INFORMATION

MATERIALS: Machined aluminum, glass

FINISHES: Black, Bronze, Polished Nickel, Brushed Brass

GLASS: Smoke, Clear, Cream

BASE: 8.25-inch round in matching metal finish.

CORD: 7 feet/213 cm with integrated dimmer switch

DIMENSIONS: H 17in/43cm x W 11in/28cm x D 8.5in/21cm

WEIGHT: 5.2lb/2.4kg

LAMPING:

Integrated LED Wattage: 10 Watts

Lumens: 150 Lumens (smoke), 350 Lumens (clear), 200 Lumens (cream) Color Temperature: 2700 Kelvin