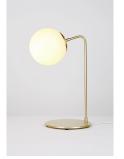

## ADDITIONAL INFORMATION

MATERIALS: Machined aluminum, glass

FINISHES: Black, Bronze, Polished Nickel, Brushed Brass

GLASS: Smoke, Clear, Cream

BASE: 8.25-inch round in matching metal finish.

CORD: 7 feet/213 cm with integrated dimmer switch

DIMENSIONS: H 17in/43cm x W 11in/28cm x D 8.5in/21cm

WEIGHT: 5.2lb/2.4kg

LAMPING:

Integrated LED Wattage: 10 Watts

Lumens: 150 Lumens (smoke), 350 Lumens (clear), 200 Lumens (cream) Color Temperature: 2700 Kelvin