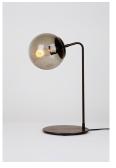

## ADDITIONAL INFORMATION

MATERIALS: Machined aluminum, glass

FINISHES: Black, Bronze, Polished Nickel, Brushed Brass

GLASS: Smoke, Clear, Cream

BASE: 8.25-inch round in matching metal finish.

CORD: 7 feet/213 cm with integrated dimmer switch

DIMENSIONS: H 17in/43cm x W 11in/28cm x D 8.5in/21cm

WEIGHT: 5.2lb/2.4kg

LAMPING:

Integrated LED Wattage: 10 Watts

Lumens: 150 Lumens (smoke), 350 Lumens (clear), 200 Lumens (cream) Color Temperature: 2700 Kelvin