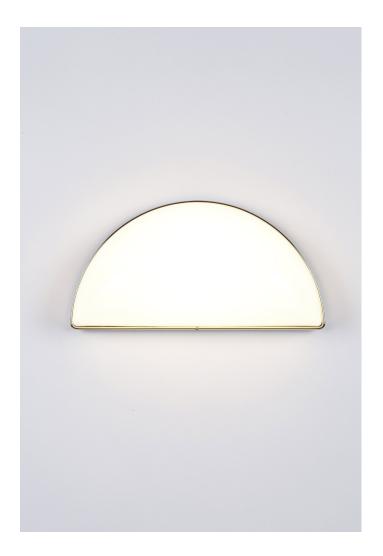

## **DESCRIPTION**

Odds & Ends is a series of wall lights designed in three basic shapes: Teardrop, Rainbow and Aquafresh, so named because it resembles a dab of toothpaste. The series, which is illuminated by LEDs, can be installed in multiples to create large installations of varying designs.

## ADDITIONAL INFORMATION

MATERIALS Acrylic, steel

**FINISHES** 

Polished brass, polished nickel

**DIMENSIONS** 

H 7in/18cm x W 13.5in/35cm x D 4in/10cm

**WEIGHT** 

2lb/1kg

**LAMPING** 

120V/240V - LED - 15 Watts - 500 lumens - 2700K

DIMMER COMPATIBILITY

Triac/Phase-Cut