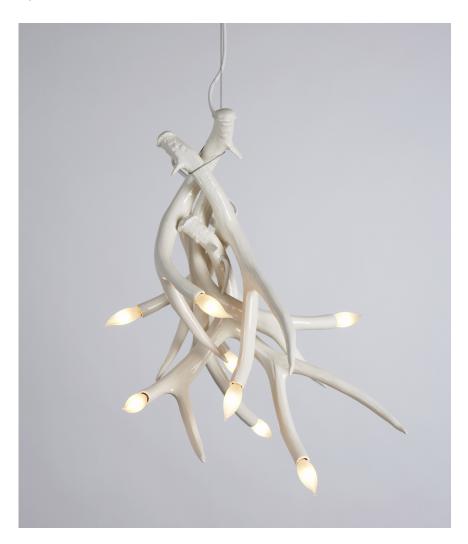

## **Superordinate Antler Chandelier - 4 Antlers**

Jason Miller

## **DESCRIPTION**

The Superordinate Antler Collection, designed in 2003, was influential in breaking the rigidness of contemporary modernism and initiating the back-to-nature movement in design. The natural environment offers such a breadth of beautiful forms, why not bring it indoors? The Superordinate Antlers are nature, made better.

## ADDITIONAL INFORMATION

MATERIALS: Ceramic

FINISHES: White, black, chrome, gold

DIMENSIONS: Dia 21in/53cm x H 30in/76cm

WEIGHT: 9lb/4kg

LAMPING:

120V - E12 Socket - 8 x 25 Watt flame tip candelabra base - 200 Watts - 1600 lumens - 2700K (bulbs included)