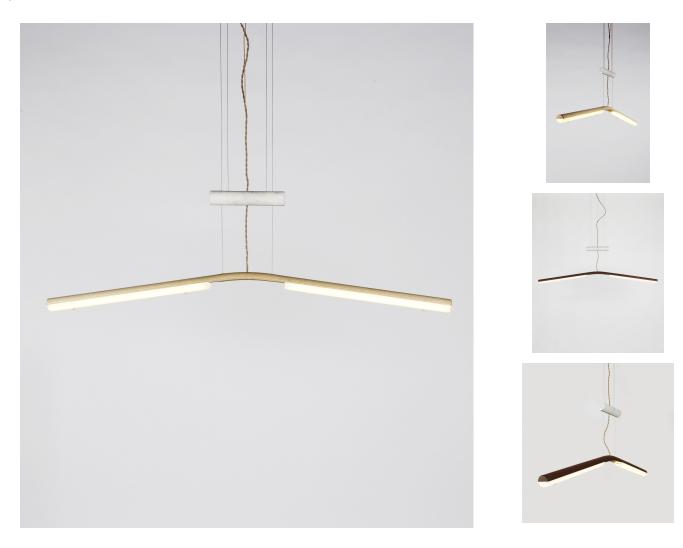

## **DESCRIPTION**

Counterweight is a series of LED fixtures made of gently arching, steam-bent wood that uses marble and brass as ballasts. Whether acting to cantilever the arms of the mobile light, or fixed as the base of the floor lamp, the mass of the stone and metal acts as a foil to the otherwise lightweight frames.

## ADDITIONAL INFORMATION

MATERIALS: Wood, brass, Carrera marble, glass

FINISHES: Ash/brass, walnut/brass

DIMENSIONS: L 64in/163cm x W 2.5in/6cm x H 12in/30cm

WEIGHT: 13lb/6kg

LAMPING: 120V/240V - LED - 28 Watts - 2700 lumens - 2700K

SUSPENSION: Aircraft cable

CANOPY: 10 x 4-inch rectangle in matching metal finish

DIMMER COMPATIBILITY: Triac/Phase-Cut

SPEC SHEETS INSTALL GUIDES