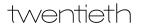

## **DESCRIPTION**

Counterweight is a series of LED fixtures made of gently arching, steam-bent wood that uses marble and brass as ballasts. Whether acting to cantilever the arms of the mobile light, or fixed as the base of the floor lamp, the mass of the stone and metal acts as a foil to the otherwise lightweight frames.

## ADDITIONAL INFORMATION

MATERIALS: Wood, brass, Carrera marble, glass

FINISHES: Ash/brass, walnut/brass

DIMENSIONS: L 64in/163cm x W 2.5in/6cm x H 12in/30cm

WEIGHT: 13lb/6kg

LAMPING: 120V/240V - LED - 28 Watts - 2700 lumens - 2700K

SUSPENSION: Aircraft cable

CANOPY: 10 x 4-inch rectangle in matching metal finish

DIMMER COMPATIBILITY: Triac/Phase-Cut

SPEC SHEETS INSTALL GUIDES