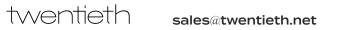

## **DESCRIPTION**

Counterweight is a series of LED fixtures made of gently arching, steam-bent wood that uses marble and brass as ballasts. Whether acting to cantilever the arms of the mobile light, or fixed as the base of the floor lamp, the mass of the stone and metal acts as a foil to the otherwise lightweight frames.

## ADDITIONAL INFORMATION

MATERIALS: Wood, brass, Carrera marble, glass

FINISHES: Ash/brass, walnut/brass

DIMENSIONS: L 64in/163cm x W 2.5in/6cm x H 12in/30cm

WEIGHT: 13lb/6kg

LAMPING: 120V/240V - LED - 28 Watts - 2700 lumens - 2700K

SUSPENSION: Aircraft cable

CANOPY: 10 x 4-inch rectangle in matching metal finish

DIMMER COMPATIBILITY: Triac/Phase-Cut

SPEC SHEETS INSTALL GUIDES