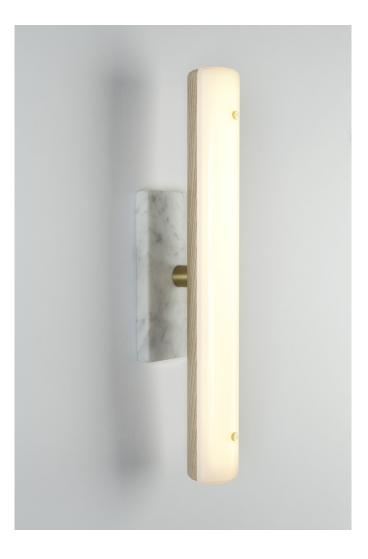

## DESCRIPTION

The Counterweight is a series of LED fixtures made of gently arching, steam-bent wood that uses marble and brass as ballasts. Whether acting to cantilever the arms of the mobile light, or fixed as the base of the floor lamp, the mass of the stone and metal acts as a foil to the otherwise lightweight frames.

## ADDITIONAL INFORMATION

MATERIALS: Wood, Brass, Carrera Marble, Glass

FINISHES: Ash/Brass, Walnut/Brass

DIMENSIONS: H 18in/46cm x W 5in/13cm x D 4in/10cm

WEIGHT: 3lb/1.4kg

LAMPING:

Integrated LED Wattage: 15 Watts Lumens: 1350 Lumens Color Temperature: 2700 Kelvin Life Hours: 50,000 Dimming: ELV

BACKPLATE: 7.5 x 5-inch rectangle in Carrera marble

CERTIFICATIONS: UL, cUL