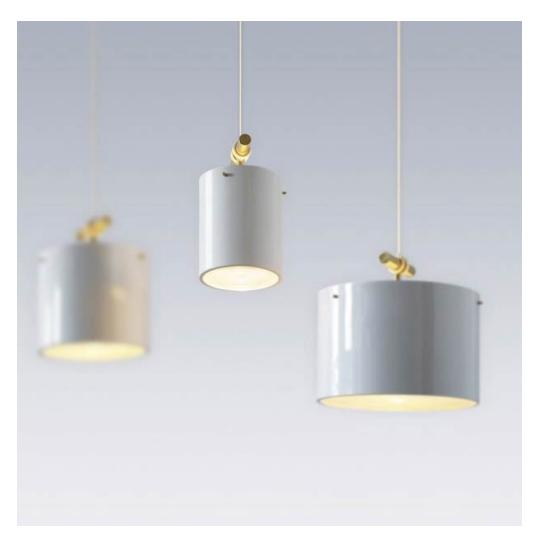

## DESCRIPTION

Named for the lenses they house, the Fresnel Pendants feature aluminum, brass, and glass components. The lens sits inside of the fixture's powder coated aluminum drum, which is suspended from a brass "t-bar," with its cord knotted around.

## ADDITIONAL INFORMATION

MATERIALS Aluminum, Brass, Glass

FINISH

White Powder Coat, White Canopy, 5 in Ø (12.7 cm Ø)

MODEL FRL-S FRL-M FRL-L

DIMENSIONS FRL-S: 6.4" x 11" (16 x 27.5 cm) FRL-M: 9.4" x 11" (24 x 27.5 cm) FRL-L: 12.25" x 11" (31 x 27.5 cm)

WEIGHT FRL-S: 3.5 lb / 1.6 kg FLR-M: 4.5 lb / 2 kg FRL-L: 7.5 lb / 3.4 kg

BULB North America: Dimmable 8W E26 LED Bulb 500 Lumens, 2700k Bulb included with purchase

Europe: E27 socket, bulb not included ELECTRICAL 120 V US / 240 V EU, dimmable White or black cord, 84 in (2133 mm) w/ Dimmer