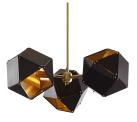

## **Welles 3 Spoke Pendant**

Gabriel Scott

## **DESCRIPTION**

Made up of a sequence of interconnected geometric shapes, the WELLES is a modular and customizable lighting-system that forms sculptural and organic shapes in all its various configurations and silhouettes. From long branches to large clusters, the nature of this metallic light-fixture allows for infinite silhouette options.

All Gabriel Scott pieces are handmade in Canada.

ADDITIONAL INFORMATION

FINISHES:

Exterior: White, Black, Satin Brass, Satin Copper, Satin Nickel

Interior: Satin Brass, Satin Copper, Satin Nickel

DIMENSIONS: 18" Dia x 7.5" H + stem