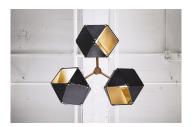

## **Welles 3 Spoke Pendant**

Gabriel Scott

## **DESCRIPTION**

Made up of a sequence of interconnected geometric shapes, the WELLES is a modular and customizable lighting-system that forms sculptural and organic shapes in all its various configurations and silhouettes. From long branches to large clusters, the nature of this metallic light-fixture allows for infinite silhouette options.

All Gabriel Scott pieces are handmade in Canada.

ADDITIONAL INFORMATION

FINISHES:

Exterior: White, Black, Satin Brass, Satin Copper, Satin Nickel

Interior: Satin Brass, Satin Copper, Satin Nickel

DIMENSIONS: 18" Dia x 7.5" H + stem