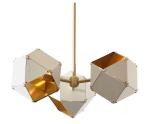

## **Welles 3 Spoke Pendant**

Gabriel Scott

## **DESCRIPTION**

Made up of a sequence of interconnected geometric shapes, the WELLES is a modular and customizable lighting-system that forms sculptural and organic shapes in all its various configurations and silhouettes. From long branches to large clusters, the nature of this metallic light-fixture allows for infinite silhouette options.

All Gabriel Scott pieces are handmade in Canada.

ADDITIONAL INFORMATION

FINISHES:

Exterior: White, Black, Satin Brass, Satin Copper, Satin Nickel

Interior: Satin Brass, Satin Copper, Satin Nickel

DIMENSIONS: 18" Dia x 7.5" H + stem