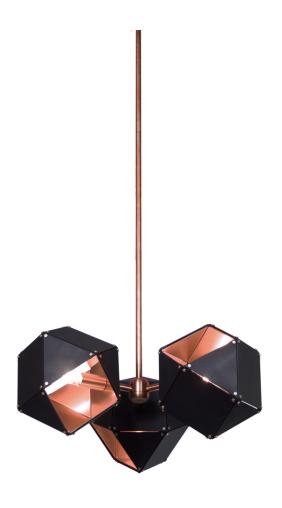

## **Welles 3 Spoke Pendant**

Gabriel Scott

## **DESCRIPTION**

Made up of a sequence of interconnected geometric shapes, the WELLES is a modular and customizable lighting-system that forms sculptural and organic shapes in all its various configurations and silhouettes. From long branches to large clusters, the nature of this metallic light-fixture allows for infinite silhouette options.

All Gabriel Scott pieces are handmade in Canada.

ADDITIONAL INFORMATION

FINISHES:

Exterior: White, Black, Satin Brass, Satin Copper, Satin Nickel

Interior: Satin Brass, Satin Copper, Satin Nickel

DIMENSIONS: 18" Dia x 7.5" H + stem

WEIGHT: 25 lbs

LAMPING: 12V 6 Watt LED bulb (included)

STEM LENGTH: 6", 12", 18" or 24"

ADDITIONAL STEM LENGTH (up-charge applies): 30", 36", 42" or 48"

LED DRIVER: CCT13W500 (110V) / UVC25TD (220V)

CANOPY: Standard 5" canopy