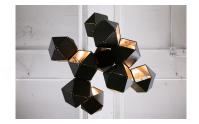

## **DESCRIPTION**

Made up of a sequence of interconnected geometric shapes, the WELLES is a modular and customizable lighting-system that forms sculptural and organic shapes in all its various configurations and silhouettes. From long branches to large clusters, the nature of this metallic light-fixture allows for infinite silhouette options.

All Gabriel Scott pieces are handmade in Canada.

ADDITIONAL INFORMATION

FINISHES:

Exterior: White, Black, Satin Brass, Satin Copper, Satin Nickel

Interior: Satin Brass, Satin Copper, Satin Nickel

DIMENSIONS: 28" D x 16" H + stem