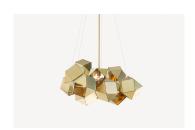

## **DESCRIPTION**

Made up of a sequence of interconnected geometric shapes, the WELLES is a modular and customizable lighting-system that forms sculptural and organic shapes in all its various configurations and silhouettes. From long branches to large clusters, the nature of this metallic light-fixture allows for infinite silhouette options.

All Gabriel Scott pieces are handmade in Canada.

ADDITIONAL INFORMATION

FINISHES:

Exterior: White, Black, Satin Brass, Satin Copper, Satin Nickel

Interior: Satin Brass, Satin Copper, Satin Nickel

DIMENSIONS: 28" D x 16" H + stem