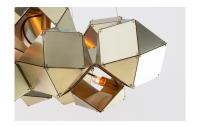

## **DESCRIPTION**

Made up of a sequence of interconnected geometric shapes, the WELLES is a modular and customizable lighting-system that forms sculptural and organic shapes in all its various configurations and silhouettes. From long branches to large clusters, the nature of this metallic light-fixture allows for infinite silhouette options.

All Gabriel Scott pieces are handmade in Canada.

ADDITIONAL INFORMATION

FINISHES:

Exterior: White, Black, Satin Brass, Satin Copper, Satin Nickel

Interior: Satin Brass, Satin Copper, Satin Nickel

DIMENSIONS: 28" D x 16" H + stem