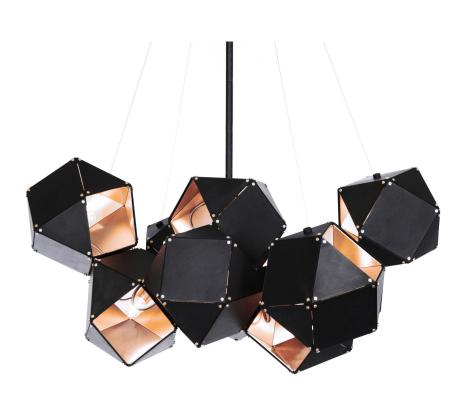

## **Welles Central Chandelier**

Gabriel Scott

## **DESCRIPTION**

Made up of a sequence of interconnected geometric shapes, the WELLES is a modular and customizable lighting-system that forms sculptural and organic shapes in all its various configurations and silhouettes. From long branches to large clusters, the nature of this metallic light-fixture allows for infinite silhouette options.

All Gabriel Scott pieces are handmade in Canada.

ADDITIONAL INFORMATION

FINISHES:

Exterior: White, Black, Satin Brass, Satin Copper, Satin Nickel

Interior: Satin Brass, Satin Copper, Satin Nickel

DIMENSIONS: 28" D x 16" H + stem

WEIGHT: 3lbs per cube

LAMPING: 12V 3 Watt LED bulb (included)

STANDARD STEM LENGTH: 6", 12", 18" or 24"

ADDITIONAL STEM LENGTH (up-charge applies): 30", 36", 42" or 48"

LED DRIVER: E60R12DC (110V) / UVC50TD (220V)

CANOPY: Standard 5" canopy / Long-Canopy (extra charge)

SPEC SHEET INSTALLATION GUIDE PRODUCT CARE GUIDE