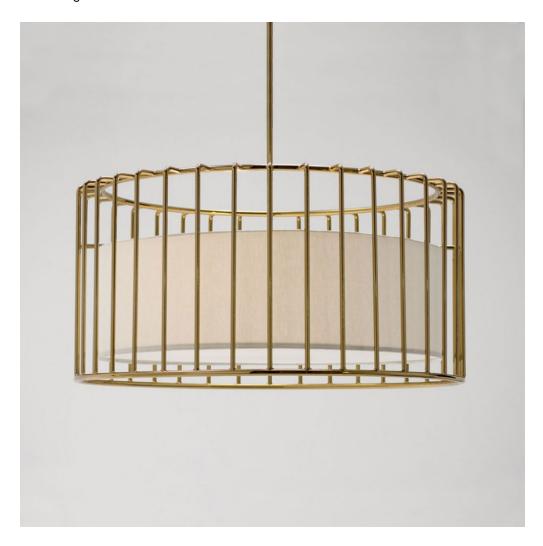

## **DESCRIPTION**

The Inner Beauty Chandeliers capture the powerful gesture first introduced by the Inner Beauty Floor Lamps. The classical cylindrical shape, shade, and diffuser can be used as a single centerpiece or in multiples to create a filtered yet focused lighting solution.

## ADDITIONAL INFORMATION

FINISHES: smoked brass, polished chrome, burnt copper, gloss or flat black or white powder coat

DIMENSIONS: Dia 32" H 16"

LAMPING: (3) Medium (E26) Porcelain sockets

SHADE: Includes white inner linen shade; black available for an additional \$120