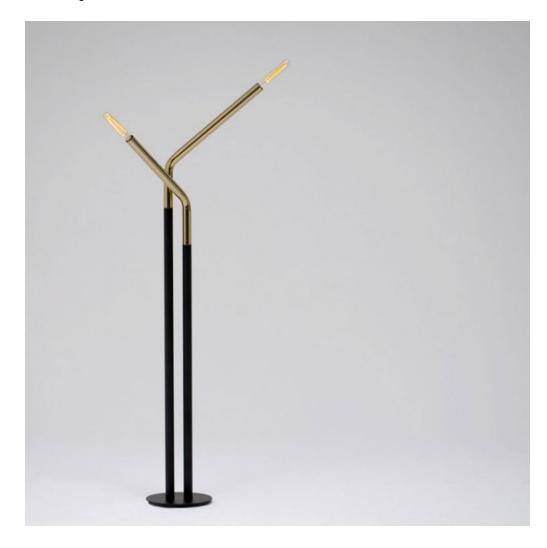

## **Open Mic Light - Floor Lamp**

Phase Design

#### **DESCRIPTION**

Part floor lamp, part conversation piece, the fully swiveling arms of the Open Mic Light allow for endless shapes and scupltural compositions. Included tube filament bulbs give off an intruguing orange glow, yet the fixture is compatible with any screw-base bulb.

### **DIMENSIONS**

W 20 3/4" D 13" H 68 1/2" (with arms parallel)

### **LAMPING**

2 Medium (E26) Porcelain sockets

NOTE: May be sourced UL listed for an additional \$200

SPEC SHEET