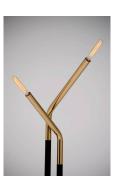

## **Open Mic Light - Floor Lamp**

Phase Design

#### **DESCRIPTION**

Part floor lamp, part conversation piece, the fully swiveling arms of the Open Mic Light allow for endless shapes and scupltural compositions. Included tube filament bulbs give off an intruguing orange glow, yet the fixture is compatible with any screw-base bulb.

### ADDITIONAL INFORMATION

**FINISHES** 

Arms: Smoked Brass, Burnt Copper, Polished Chrome

Base: Flat Black, Flat White