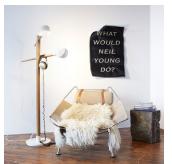

#### **DESCRIPTION**

The Deadstock Floorlamp is designed around shades salvaged from a defunct lighting factory. Turned solid oak components support the diffusers and allow full adjustment on three axes.