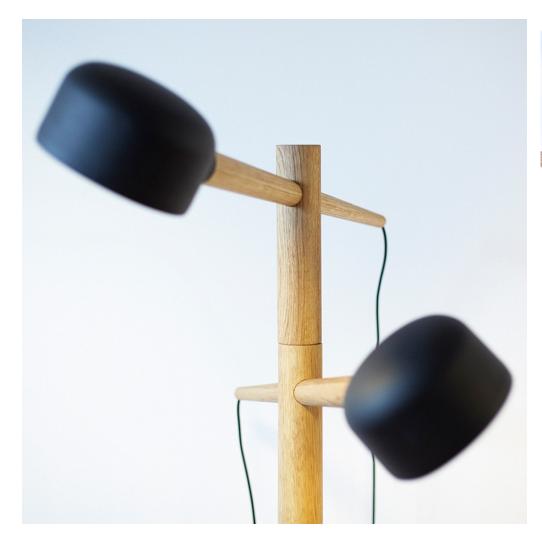

#### **DESCRIPTION**

The Deadstock Floorlamp is designed around shades salvaged from a defunct lighting factory. Turned solid oak components support the diffusers and allow full adjustment on three axes.

### ADDITIONAL INFORMATION

MATERIALS Steel, Oak

**FINISH** 

DS-FL-W: White Powder Coat Lacquer