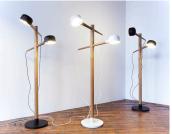

#### **DESCRIPTION**

The Deadstock Floorlamp is designed around shades salvaged from a defunct lighting factory. Turned solid oak components support the diffusers and allow full adjustment on three axes.

### ADDITIONAL INFORMATION

MATERIALS Steel, Oak

**FINISH** 

DS-FL-W: White Powder Coat Lacquer