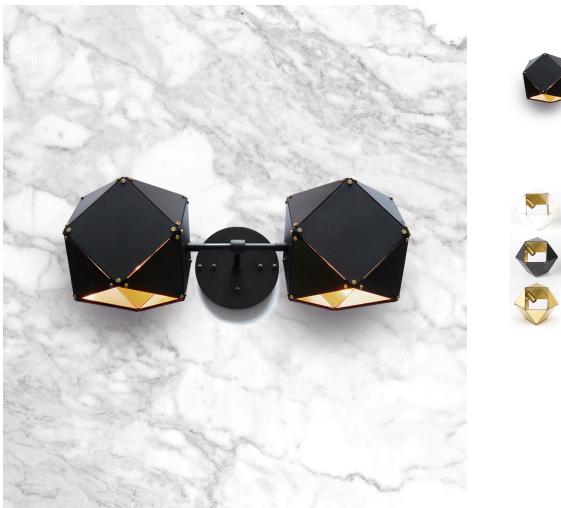

## **Welles Double Wall Sconce**

**Gabriel Scott** 

## **DESCRIPTION**

Made up of a sequence of interconnected geometric shapes, the WELLES is a modular and customizable lighting-system that forms sculptural and organic shapes in all its various configurations and silhouettes.

From long branches to large clusters, the nature of this metallic light-fixture allows for infinite silhouette options.

All Gabriel Scott pieces are handmade in Canada.

Double Sconce: 6H "x 16.5W "x 6.75" from wall

WEIGHT: 10 lbs

LAMPING: 12V 6 Watt LED bulb (included)

LED DRIVER: CCT13W500 (110) / UVC25TD (220)

CANOPY: Standard 5" canopy

SPEC SHEET PRODUCT CARE GUIDE