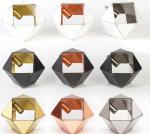

## ADDITIONAL INFORMATION

FINISHES:

Exterior: White, Black, Satin Brass, Satin Copper, Satin Nickel

Interior: Satin Brass, Satin Copper, Satin Nickel

**DIMENSIONS:** 

Single Sconce: 6 H" x 6 W"x 9" from wall