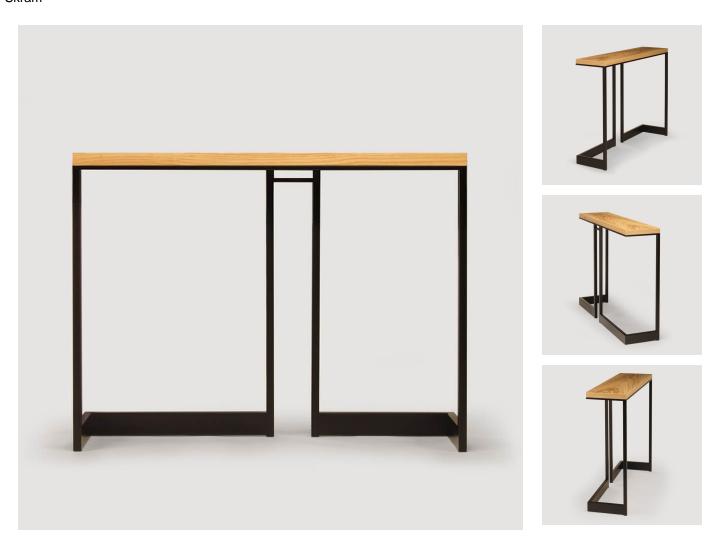

# Wishbone Slab Top High Table

Skram

#### **DESCRIPTION**

The Wishbone series Slab Top High Table is available in a variety of veneer and metal finishes. Veneer work is book-matched. All edges are protected with solid timber for added durability. Custom sizes, configurations, and materials are available. Residential or contract use.

DIMENSIONS: width 48 / 122cm - depth 12 / 30cm - height 36 / 91cm