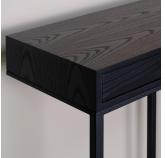

## **DESCRIPTION**

The Wishbone series 2-drawer high table is available in a variety of veneer and metal finishes. Veneer work is book-matched. All edges are protected with solid timber for added durability. Drawers are solid maple with cork-lined bottoms riding on soft-closing concealed runners and opening via low-profile tab pulls (matched to metal finish). Custom sizes, configurations, and materials are available. Residential or contract use.

## ADDITIONAL INFORMATION

**FINISHES** 

Timber: White Ash Natural, Rift White Oak Natural, Walnut Figured, White Ash Grey, White Ash Ebonized,

White Ash Whitewashed, Santos Rosewood

Metal: Opaque Matte Black, Opaque Matte White, Opaque Matte Charcoal, Opaque Color Custom, Gunmetal Steel, Brushed Stainless Steel, Rubbed Bronze Natural, Rubbed Bronze Dark