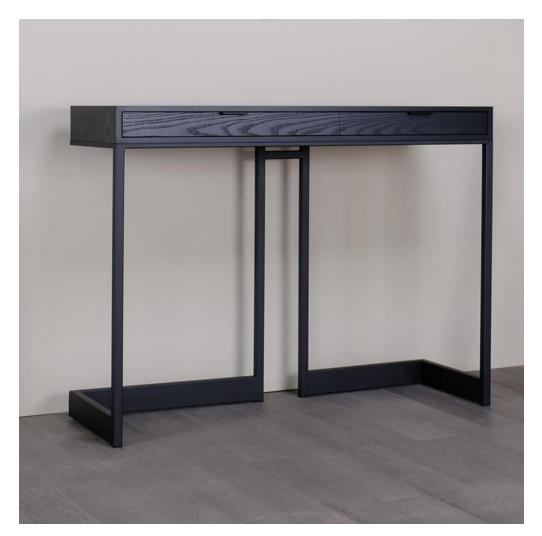

## Wishbone 2-Drawer High Table

Skram

## **DESCRIPTION**

The Wishbone series 2-drawer high table is available in a variety of veneer and metal finishes. Veneer work is book-matched. All edges are protected with solid timber for added durability. Drawers are solid maple with cork-lined bottoms riding on soft-closing concealed runners and opening via low-profile tab pulls (matched to metal finish). Custom sizes, configurations, and materials are available. Residential or contract use.

Low Profile Tab Pulls: Opaque Matte Black, Brushed Stainless Steel, Natural Rubbed Bronze, Dark Rubbed Bronze, Gunmetal Steel

**DIMENSIONS** 

W12 | 48" W x 15" D x 36" H

Please contact sales@twentieth.net for pricing on Brushed Stainless Steel and Rubbed Bronze finishes