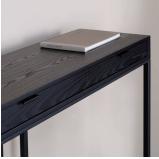

## **DESCRIPTION**

The Wishbone series 2-drawer high table is available in a variety of veneer and metal finishes. Veneer work is book-matched. All edges are protected with solid timber for added durability. Drawers are solid maple with cork-lined bottoms riding on soft-closing concealed runners and opening via low-profile tab pulls (matched to metal finish). Custom sizes, configurations, and materials are available. Residential or contract use.