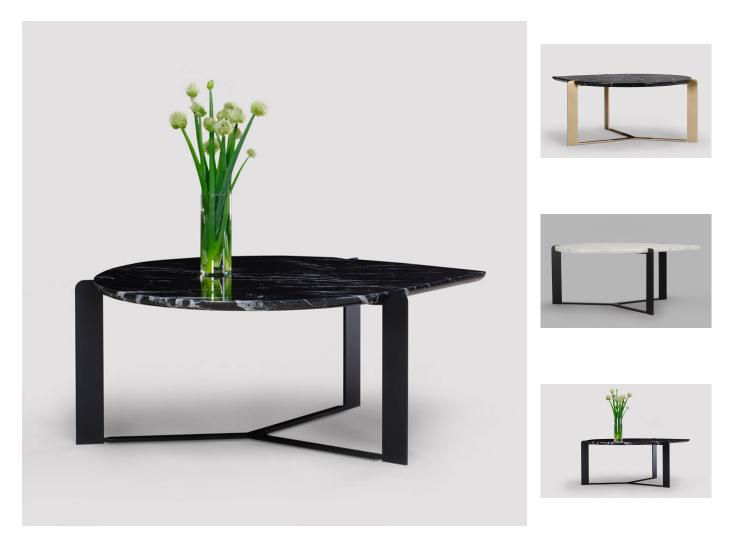

## **Drop Coffee Table**

Skram

## DESCRIPTION

The Drop Cocktail Table is constructed of stone and metal. The 3cm 'drop' shaped marble top features a reverse bullnose edge profile and is notched to allow the metalwork detail to pass through to the surface. The table also features a contrasting metalwork detail on base. Custom materials are available. Residential or contract use.

## ADDITIONAL INFORMATION

FINISHES:

Metal: brushed stainless steel, gunmetal, dark rubbed bronze, natural bronze, matte charcoal, matte black,

twentieth

sales@twentieth.net

matte white

Marble: marquina marble, carrara marble

DIMENSIONS: width 36 dia. / 91cm - height 18 / 46cm