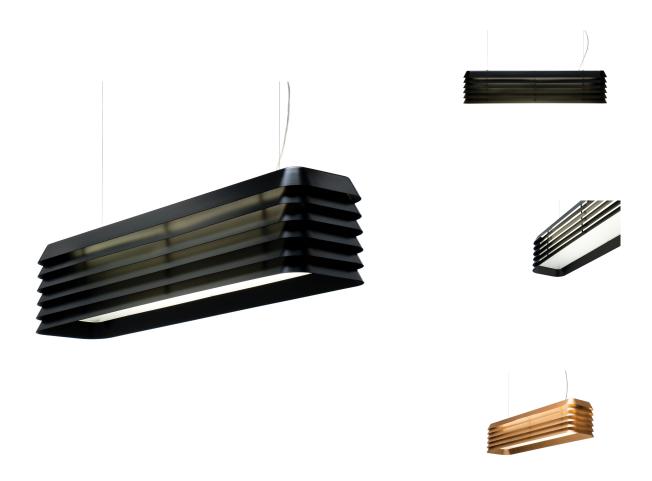

#### **DESCRIPTION**

Referencing window blinds, Scandinavian lighting, and the 1980s 'muscle' cars' rear windows, the Louvre is a surprisingly elegant and understated light. Seamless, pressed aluminum louvers with compound curved corners are repeated layer upon layer. This lightcreates a multifaceted shade that provides glare-free, directional, and ambient light.

## **MATERIALS**

Anodised Aluminium, Polycarbonate Diffuser, Powder-coated Aluminium And Steel Fixings, Steel Suspension

Cable.

**COLOR** 

Anodised Black, Anodized Bronze

**DIMENSIONS** 

L 950mm x D 210mm x H 215mm

WEIGHT

6.8 kg

**LAMPING** 

S1: 42w LED strip direct, 26w LED strip indirect, 50,000h LED life, dimmable ballast, 110120-, 50-60Hz, PVC Cable

**CABLE LENGTH** 

L 2000mm

SPEC SHEET SPEC SHEET BRONZE