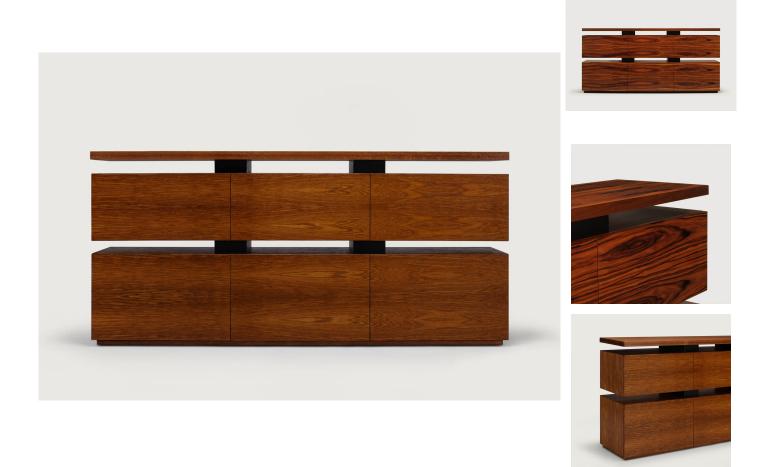

#### **DESCRIPTION**

The Wishbone Credenza is offered in 2 standard models and a variety of veneers and metal finishes. This product is configured with 6 drawers (3 per tier). Drawers are maple with cork-lined bottoms, ride on heavy-duty, soft-closing runners. Drawers open via recessed, integral pulls and lower drawers may be outfitted with optional file bars for office use. Custom sizes, configurations, and materials are available. Residential or contract use.

#### **FINISHES**

Timber: White Ash Natural, Rift White Oak Natural, Walnut Figured, White Ash Grey, White Ash Ebonized,

White Ash Whitewashed, Santos Rosewood

**DIMENSIONS** 

W50 | 60" W x 18" D x 30" H

W51 | 78" W x 18" D x 36" H