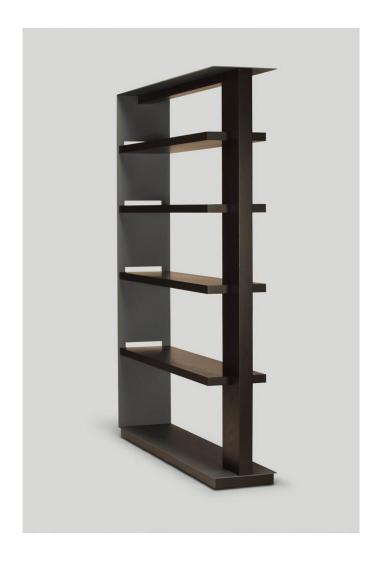

#### **DESCRIPTION**

>Developed as a complement to other Wishbone office products, Wishbone shelving units are available in 2 standard models as a freestanding shelving unit or room divider. This product is available in timber or veneer for the shelves and steel for the uprights. Materials and finishes may be specified from multiple options, with custom sizing and finish options also available. Residential or contract use.