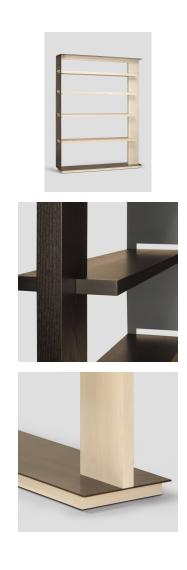

#### **DESCRIPTION**

>Developed as a complement to other Wishbone office products, Wishbone shelving units are available in 2 standard models as a freestanding shelving unit or room divider. This product is available in timber or veneer for the shelves and steel for the uprights. Materials and finishes may be specified from multiple options, with custom sizing and finish options also available. Residential or contract use.

## **FINISHES**

Timber: White Ash Natural, White Ash Grey, White Ash Ebonized, White Ash Whitewashed, Walnut Natural Metal: Opaque Matte Black, Opaque Matte White, Opaque Matte Charcoal, Opaque Color Custom, Gunmetal

Steel, Brushed Stainless Steel, Natural Rubbed Bronze, Dark Rubbed Bronze

**DIMENSIONS** 

W57 | 56" W x 12" D x 72" H

Please contact sales@twentieth.net for pricing on Brushed Stainless Steel and Rubbed Bronze finishes