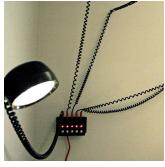

#### **DESCRIPTION**

This is Not a Fucking Droog Light takes inspiration from the way guitar pedals are activated. Each light is turned on through pressing a switch like a guitar stomp box. Rubber 12-volt truck lights plug into a power box using guitar jacks. Lights can be placed anywhere using metal pucks and magnets. Available in three versions. 12V transformer is included and is housed in the metal box. Includes toggle switches and LED indicator lights.

#### ADDITIONAL INFORMATION

**MATERIALS** 

Powder Coated Aluminum Box, 12V Rubber Truck Lights, Rare Earth Magnet, 12V Transformer, Toggle

#### Switches, LEDs

#### **BULB**

DG-1, DG-3, DG-5: PAR 36 25w Flood Bulb