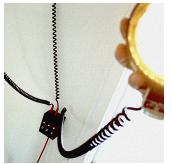

#### **DESCRIPTION**

This is Not a Fucking Droog Light takes inspiration from the way guitar pedals are activated. Each light is turned on through pressing a switch like a guitar stomp box. Rubber 12-volt truck lights plug into a power box using guitar jacks. Lights can be placed anywhere using metal pucks and magnets. Available in three versions. 12V transformer is included and is housed in the metal box. Includes toggle switches and LED indicator lights.

#### ADDITIONAL INFORMATION

**MATERIALS** 

Powder Coated Aluminum Box, 12V Rubber Truck Lights, Rare Earth Magnet, 12V Transformer, Toggle

#### Switches, LEDs