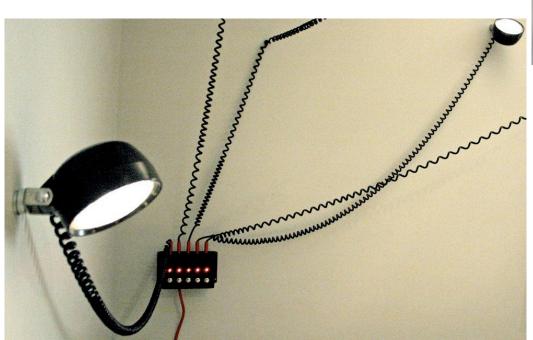

#### **DESCRIPTION**

This is Not a Fucking Droog Light takes inspiration from the way guitar pedals are activated. Each light is turned on through pressing a switch like a guitar stomp box. Rubber 12-volt truck lights plug into a power box using guitar jacks. Lights can be placed anywhere using metal pucks and magnets. Available in three versions. 12V transformer is included and is housed in the metal box. Includes toggle switches and LED indicator lights.

#### ADDITIONAL INFORMATION

**MATERIALS** 

Powder Coated Aluminum Box, 12V Rubber Truck Lights, Rare Earth Magnet, 12V Transformer, Toggle

#### Switches, LEDs

#### CORD

DG-1: 1 x 48" (122 cm)

DG-3: 1 x 48" (122 cm), 2 x 24" (61 cm) DG-5: 2 x 48" (122 cm), 3 x 24" (61 cm)

#### **BULB**

DG-1, DG-3, DG-5: PAR 36 25w Flood Bulb