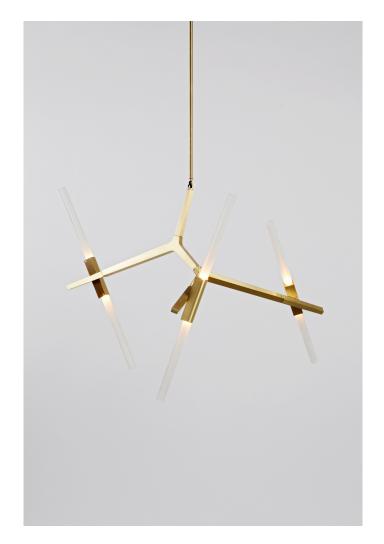

## **DESCRIPTION**

Agnes is a modular metal structure composed of anodized aluminum hardware and white glass shades. Articulating joints allow the bulbs to orient in various ways, ranging anywhere from orderly to chaotic.

Designed by Lindsey Adelman for Roll & Hill.

## ADDITIONAL INFORMATION

MATERIALS: machined alumnium, glass

FINISHES: Black, Bronze, Polished Nickel, Brushed Brass

GLASS: white tube

DIMENSIONS: H 26in/66cm W 44in/112cm D 29in/74cm

WEIGHT: 6lb / 3kg

SHADES: Flat or Angled

LAMPING:

120V - Frosted Tube Bulb - E17 Socket - 25 Watts

120V / 240V - T4 Halogen - G9 Socket - 20 Watts

120V / 240V - T6 LED - G9 Socket- 3 Watts

SUSPENSION: Ships with 35" stem. Please inquire about custom stem.

CANOPY: 5" round canopy with hang straight

SPEC SHEETS INSTALL GUIDES