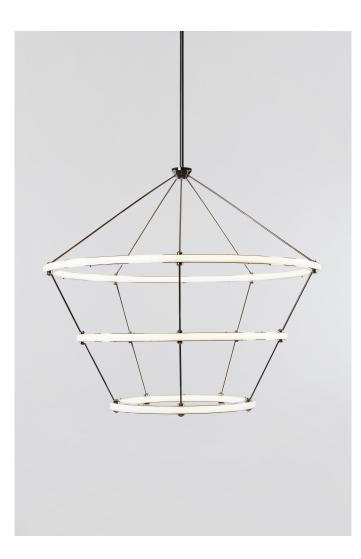

## Halo Chandelier - 3 Rings

Paul Loebach

## DESCRIPTION

Paul Loebach envisioned the Halo series as a graceful exercise in the use of energy-efficient LED technology. The collection, which includes a range of ceiling and wall lights, is distinguished by its use of cascading rings and bars of light.

## ADDITIONAL INFORMATION

MATERIALS: Steel, Acrylic

FINISHES: Blackened Steel, Oil-rubbed Bronze, Polished Nickel, Brushed Brass

twentieth

sales@twentieth.net

www.twentieth.net

DIMENSIONS: Dia 42in/107cm x H 36in/92cm