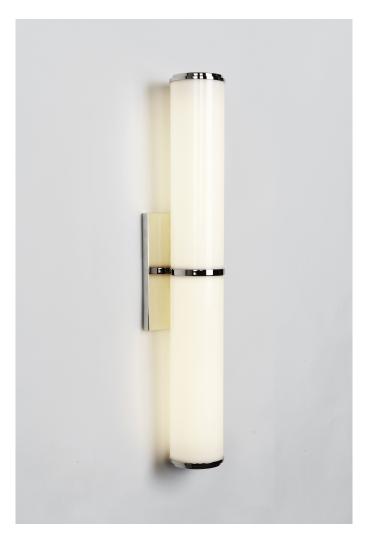

## **Mini Endless Sconce**

Jason Miller

## DESCRIPTION

Like Endless, Jason Miller's Mini collection was originally conceived to be a light fixture as an architectural element. However, the scale and construction of the Mini are inspired by the wooden ship's masts. Before advanced materials and industrial production, wooden sailing ships were the engineering marvels of their time. By necessity, the construction was as inventive as it was beautiful.

## ADDITIONAL INFORMATION

MATERIALS: Acrylic, Steel

FINISHES: Blackened Steel, Oil-rubbed Bronze, Polished Nickel, Polished Aluminum

## twentieth

sales@twentieth.net

DIMENSIONS: H 21.5in/55cm x W 5in/13cm x D 3.5in/9cm

WEIGHT: 6lb/2.7kg

LAMPING:

Integrated LED Wattage: 13 Watts Lumens: 500 Lumens Color Temperature: 2700 Kelvin Bulb Life: 50,000 Hours Dimming: ELV

BACKPLATE: Rectangle in matching metal finish

CERTIFICATION: UL/CUL (120)